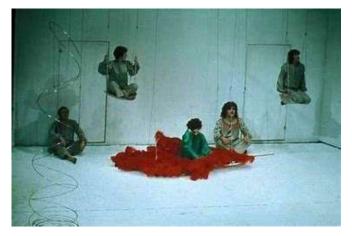

### A Midsummer Night's Dream: Design the setting

- Where are you going to set it?
- Shakespeare set the original in Ancient Athens
- The film you may have seen set it in Italy.
- What time period are you going to use? Is it going to be modern? Victorian era?
- Design you stage set and explain your reasons