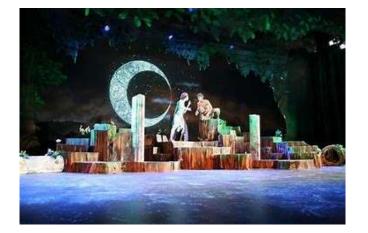

### A Midsummer Night's Dream: Design the setting

- Where are you going to set it?
- Shakespeare set the original in Ancient Athens
- The film you may have seen set it in Italy.
- What time period are you going to use? Is it going to be modern? Victorian era?
- Design you stage set and explain your reasons