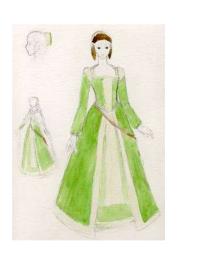

### A Midsummer Night's Dream: Costume Designs

- Each character will need a costume
- Think of each character's personalities and what costume would suit their position in the play.
- Explain why you have chosen your costume designs. It would be useful to annotate them.