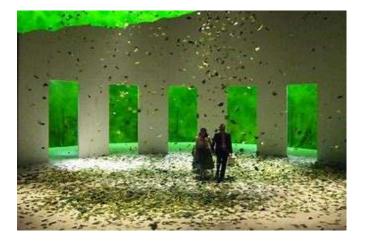

### A Midsummer Night's Dream: Design the setting

- Where are you going to set it?
- Shakespeare set the original in Ancient Athens
- The film you may have seen set it in Italy.
- What time period are you going to use? Is it going to be modern? Victorian era?
- Design you stage set and explain your reasons