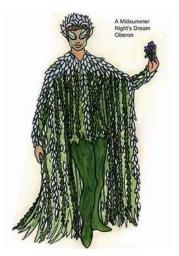

### A Midsummer Night's Dream: Costume Designs

- Each character will need a costume
- Think of each character's personalities and what costume would suit their position in the play.
- Explain why you have chosen your costume designs. It would be useful to annotate them.